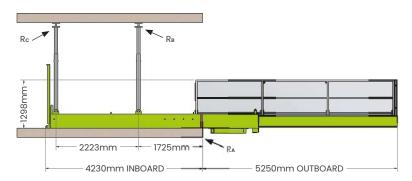

## SPECIFICATIONS 2800

|         | 4500mm<br>Outboard | 4750mm<br>Outboard | 5000mm<br>Outboard | 5250mm<br>Outboard |
|---------|--------------------|--------------------|--------------------|--------------------|
| SWL-UDL | 5000kg             | 4000kg             | 3200kg             | 2500kg             |
| Ra      | 7.6t               | 6.7t               | 6.0t               | 5.4t               |
| Rв      | 3.7t               | 3.3t               | 3.0t               | 2.7t               |
| Rc      | 0.0t               | 0.0t               | 0.0t               | 0.0t               |

Reaction on each side of the platform. Assumed load always centre both ways on the outboard of the platform. All loads are static loads. No load factors applied.

Horizontal force not taken into account.

Reactions provided based on rigid supports i.e. effects on deflections of supporting slabs not factored into design.

| Total<br>Weight | 2705kg |
|-----------------|--------|

## Side Elevation - Fully Extended

All information stated on this specification sheet comes from relevant professional an information stated on this specification sheet comes inform the order professions. SkyTech believes that all information stated on this specification sheet to be true and correct at the time of printing. SkyTech accepts no responsibility for its accuracy and recommends perusing your own sources for confirmation of stated details. Contact SkyTech directly for any further information regarding this product. All loads are static loads i.e. no load factors applied. Horizontal forces are not taken into account.