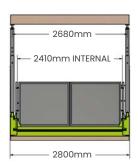

| 4000kg             | 3200kg             | 2500kg             |
| Ra      | 7.6t               | 6.7t               | 6.0t               | 5.4t               |
| Rв      | 3.7t               | 3.3t               | 3.0t               | 2.7t               |
| Rc      | 0.0t               | 0.0t               | 0.0t               | 0.0t               |

Reaction on each side of the platform. Assumed load always centre both ways on the outboard of the platform. All loads are static loads. No load factors applied.

Horizontal force not taken into account.

Reactions provided based on rigid supports i.e. effects on deflections of supporting slabs not factored into design.

| Total<br>Weight | 2705kg |
|-----------------|--------|

## Side Elevation - Retracted



## **Front Elevation**



## Side Elevation - Fully Extended





All information stated on this specification sheet comes from relevant professional an information stated on this specification sheet comes inform the order professions. SkyTech believes that all information stated on this specification sheet to be true and correct at the time of printing. SkyTech accepts no responsibility for its accuracy and recommends perusing your own sources for confirmation of stated details. Contact SkyTech directly for any further information regarding this product. All loads are static loads i.e. no load factors applied. Horizontal forces are not taken into account.



For more information, contact our team at office@skytechnz.co.nz

> 0508 skytech skytechnz.co.nz