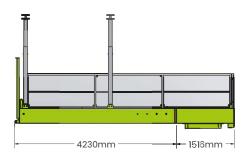

|
| SWL-UDL | 5000kg             | 4000kg             | 3200kg             | 2500kg             |
| Ra      | 7.6t               | 6.7t               | 6.0t               | 5.4t               |
| Rв      | 3.7t               | 3.3t               | 3.0t               | 2.7t               |
| Rc      | 0.0t               | 0.0t               | 0.0t               | 0.0t               |

Reaction on each side of the platform. Assumed load always centre both ways on the outboard of the platform. All loads are static loads. No load factors applied.

Horizontal force not taken into account.

Reactions provided based on rigid supports i.e. effects on deflections of supporting slabs not factored into design.

| Total<br>Weight | 2705kg |
|-----------------|--------|

## Side Elevation - Retracted



## **Front Elevation**



## Side Elevation - Fully Extended





All information stated on this specification sheet comes from relevant professional an information stated on this specification sheet comes inform the order professions. SkyTech believes that all information stated on this specification sheet to be true and correct at the time of printing. SkyTech accepts no responsibility for its accuracy and recommends perusing your own sources for confirmation of stated details. Contact SkyTech directly for any further information regarding this product. All loads are static loads i.e. no load factors applied. Horizontal forces are not taken into account.



For more information, contact our team at office@skytechnz.co.nz

> 0508 skytech skytechnz.co.nz